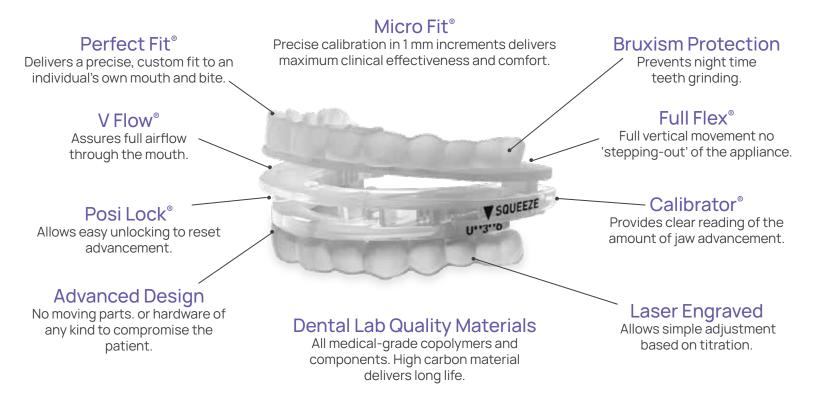

## Laser Engineered for a Perfect Fit®



## Recognized as Best in Class

"As a sleep specialist, my patients prefer ApneaRx Pro over CPAP. ApneaRx Pro is well tolerated by my patients with far fewer complaints."

Dr. Robert Mandell, DMD, MDM, MMSC

"I prefer ApneaRx Pro, because unlike my previous oral appliance there are no rubber bands. That constant torsion led to many jaw pain incidents."

Robert Lebby, MD, FASSM, FCCP

## ApneaRx Pro Ordering Information

Patient

 ApneaRx is a prescription device and ordered through medical care providers, local DME (Durable Medical Equipment) suppliers, or through www.apnearx.com.

Medical Provider

• Visit www.apnearx.com/contact to be contacted by an ApneaRx representative.



Developed by Apnea Sciences Contact: Caroline Fallon Phone: (949) 680-2773 Fax: (949) 301-9568 cfallon@apneasc